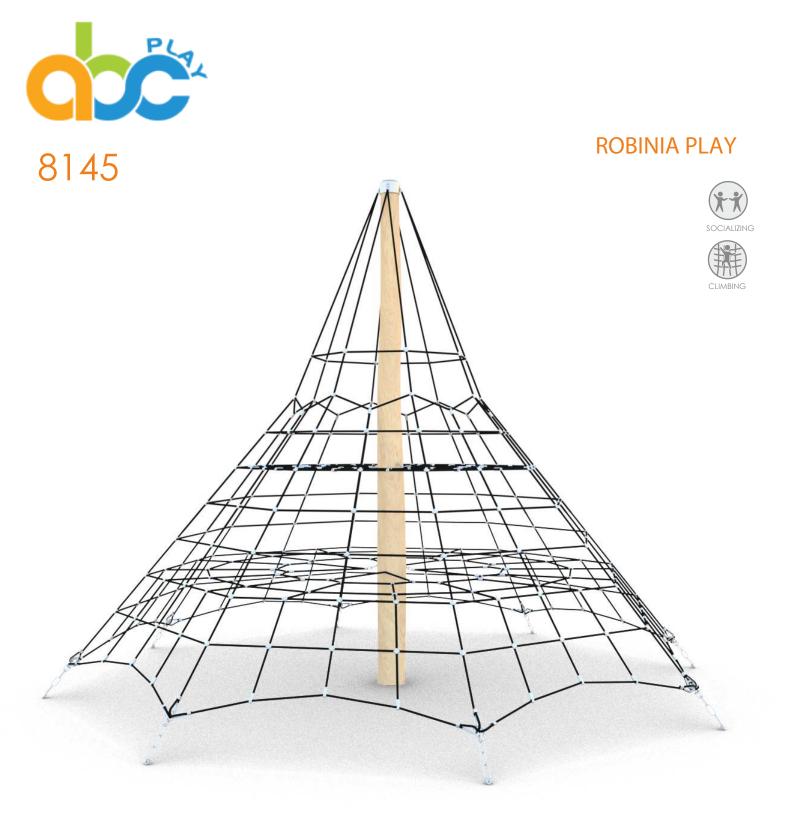

## INFORMATION ABOUT THE PRODUCT

| Dimensions                                                                                                                       | ca. 587 x 587 cm |
|----------------------------------------------------------------------------------------------------------------------------------|------------------|
| Safety zone                                                                                                                      | ca. 888 x 888 cm |
| Overall height                                                                                                                   | ca. 460 cm       |
| Free fall height                                                                                                                 | ca.100 cm        |
| Amount of users                                                                                                                  | 30 persons       |
| Product complies with EN 1176-1:2017-12                                                                                          | YES              |
| Availability of spare parts                                                                                                      | YES              |
| Age range                                                                                                                        | 3-12             |
| According to EN 1176-1:2017-12 norm, the product requires applying a safety surface according to the product's free fall height. |                  |

Visualisation is for reference only, actual appearance may vary.

## **ROBINIA PLAY**