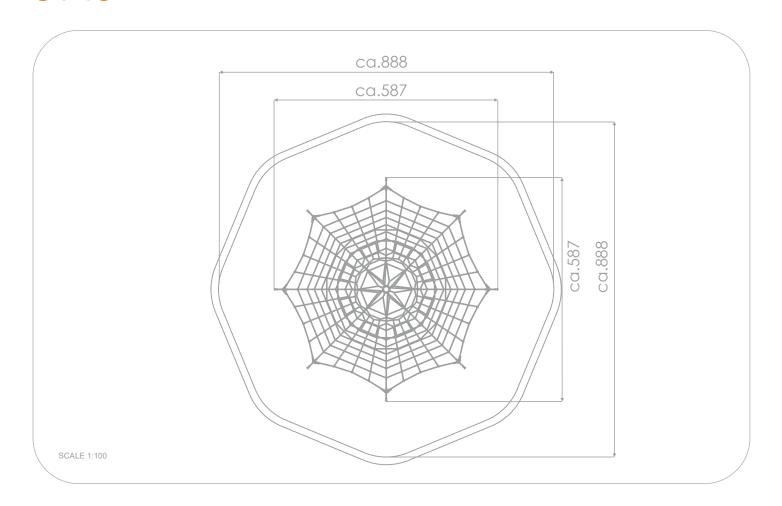

## INFORMATION ABOUT THE PRODUCT

| Dimensions                                                                                                                       | ca. 587 x 587 cm |
|----------------------------------------------------------------------------------------------------------------------------------|------------------|
| Safety zone                                                                                                                      | ca. 888 x 888 cm |
| Overall height                                                                                                                   | ca. 460 cm       |
| Free fall height                                                                                                                 | ca.100 cm        |
| Amount of users                                                                                                                  | 30 persons       |
| Product complies with EN 1176-1:2017-12                                                                                          | YES              |
| Availability of spare parts                                                                                                      | YES              |
| Age range                                                                                                                        | 3-12             |
| According to EN 1176-1:2017-12 norm, the product requires applying a safety surface according to the product's free fall height. |                  |

Visualisation is for reference only, actual appearance may vary.